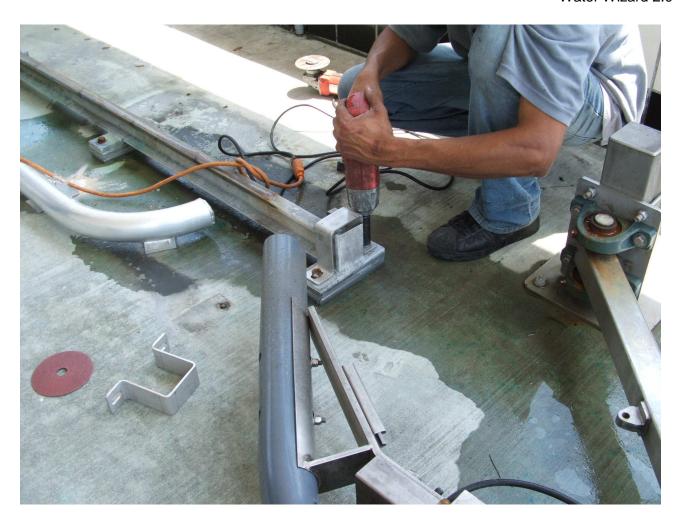

## Wheel Scrub Brush Retrofit Installation

Remove existing guide rails

- Remove nuts on the exit end of each track
- Place new end-stops in position
- Mark the welded plate 1/4" below the top of the new end-stop

• Using an appropriate grinder wheel, cut the welded end-stop plate off on the reference line previously marked (1/4" below the top of the new end-stop)

Install the new end-stops

Install eye box ramps over all existing eye boxes