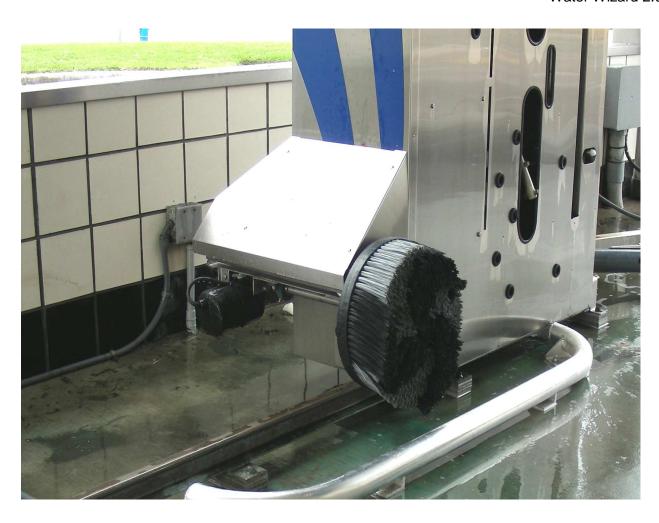

 From Gantry passenger side, install high pressure hose and motor cable as shown above

- Installed Wheel Scrub Brush with cable carrier in place
- See drawing on page 36 for high pressure plumbing configuration.

• Completed Wheel Scrub Brush Retrofit Installation