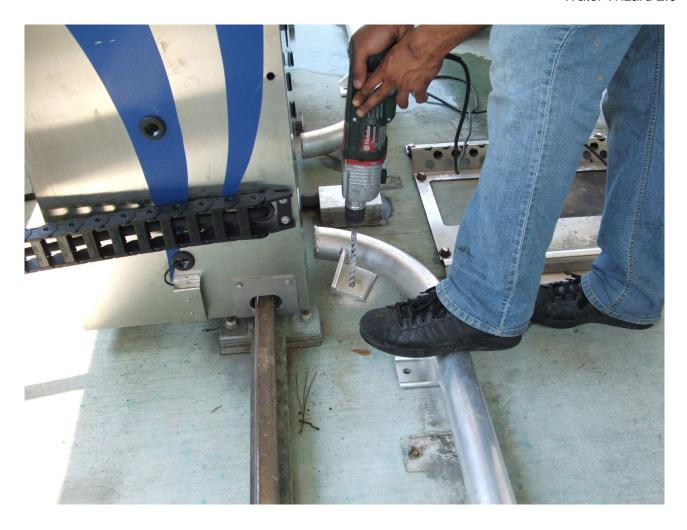

 From Gantry passenger side, install high pressure hose and motor cable as shown above

- Installed Wheel Scrub Brush with cable carrier in place
- See drawing on page 36 for high pressure plumbing configuration.

- Place eye cable through grommet as shown above
- Mount cable carrier to bracket as shown above
- Secure hose on one side of carrier and cable on the other (make sure they are not twisted)

Install Wheel Scrub Control Unit in the location shown above