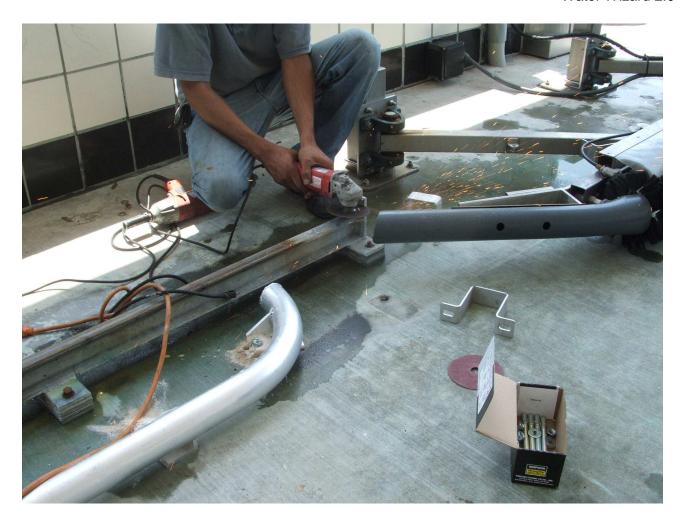

## Wheel Scrub Brush Retrofit Installation

Remove existing guide rails

- Remove nuts on the exit end of each track
- Place new end-stops in position
- Mark the welded plate 1/4" below the top of the new end-stop

• Using an appropriate grinder wheel, cut the welded end-stop plate off on the reference line previously marked (1/4" below the top of the new end-stop)

Install the new end-stops

Install eye box ramps over all existing eye boxes