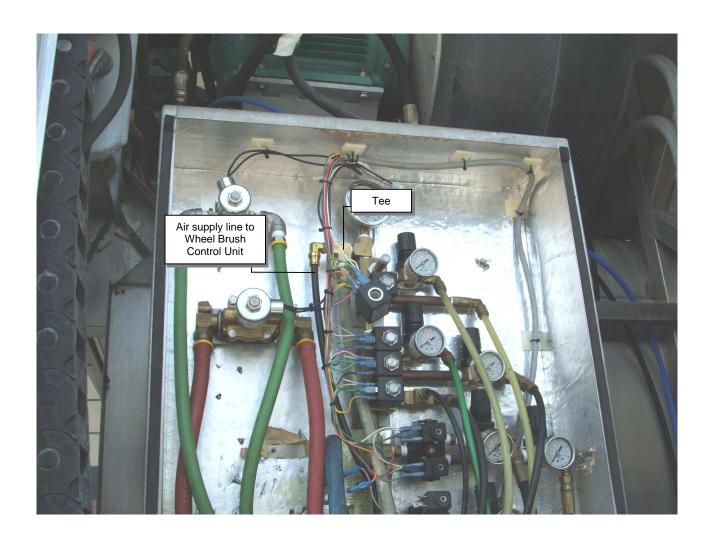

 Mark and drill holes to mount the Wheel Scrub Control Unit as shown in photo above (use ½" hardware provided)

- Install Tee as shown in photo above
- Install air supply line from connection shown in photo above to the Wheel Brush Control Unit