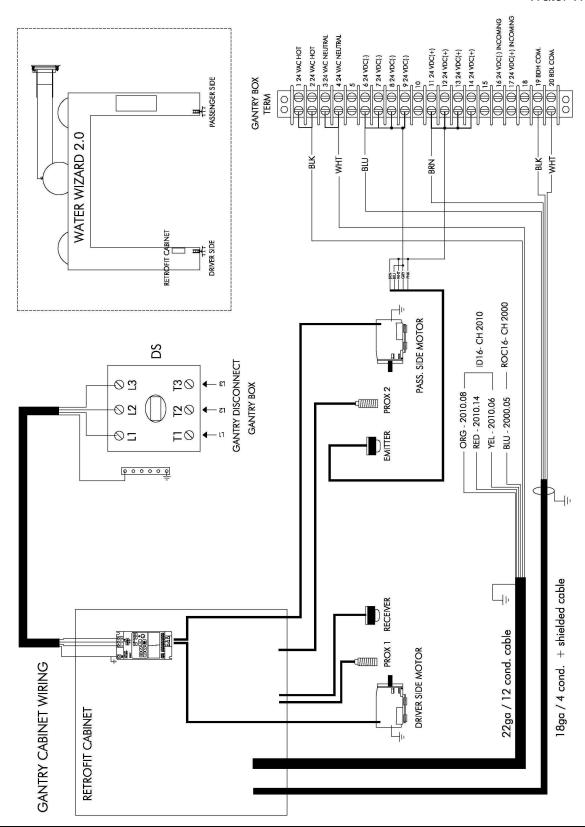

- Pull the individual eye cable provided into cabinet
- Pull wires labeled "To Gantry Cabinet" into cabinet
- Terminate all wires according to the schematic provide

• Terminate all ground wires (green or un-insulated) to the ground block as shown

## **WATER WIZARD 2.0**

Special Instructions when loading version 2.32 or 2.33

If your unit already has version 2.29 or 2.30, then the jumpers on channel 2011 have already been installed.

An Omron CJ1M-CPU13 PLC is required to load version 2.32 or higher. Prior to loading software version 2.32 there are two jumpers that must be installed for two future safety circuits. Turn off the power to the Electrical Control Center (ECC). Find the SRT2-ID16 in the ECC panel labeled "Channel 2011 (Input)". It is located on the left side of the panel near the center. Connect a wire, preferably blue in color, from the 24 VDC (-) on the 24 VDC Terminal Strip to input numbers 13 and 14 on this SRT2-ID16. There may be one jumper to remove in the Gantry Control Panel on an SRT2-ID16, input "Channel 2010" on terminal # 8. If there is a blue 18ga. wire on this terminal, trace this wire until you find the other end, at the blue relay and remove this wire completely. If there is not a blue 18ga wire on this terminal then it has already been removed so no further action would be required. Once the wiring changes have been completed and this page has been read in their entirety, perform the software loading procedure for both the Red Lion HMI and the Omron PLC.