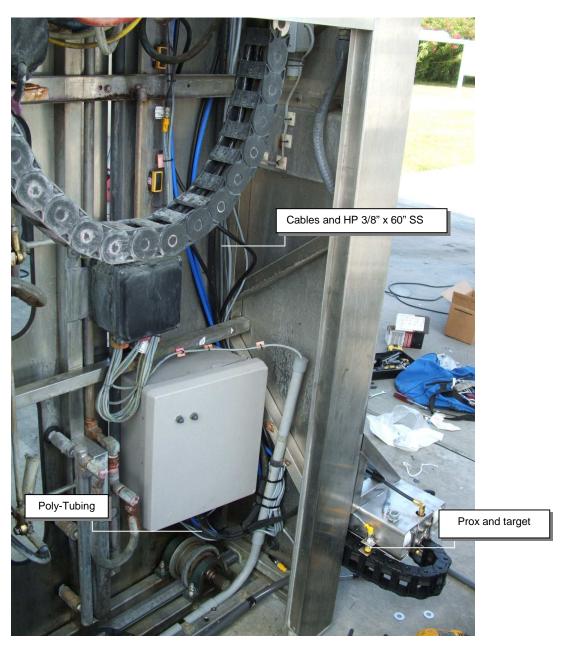

- Install Poly-Tubing per Flow Diagram provided
- Pull cables and high pressure hose across the top of Gantry (stay away from moving parts)
- Install Proxes with ¼" gap between them and the target

NOTE: Cable from this motor must be connected directly to the T1, T2, T3 terminals on the VFD.

Install tubing and prox cable as shown

- Install small J-box with tech screws provided
- Connect wires using wire nuts

NOTE: Turn power off at the Electrical Control Center inside the equipment room at this time!