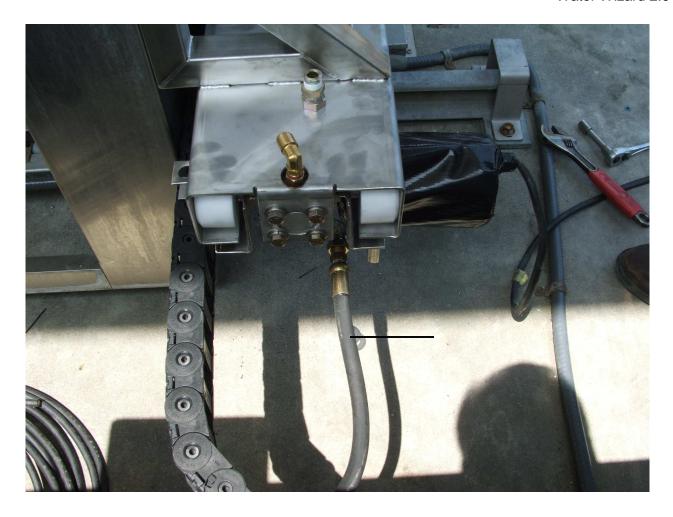

 From Gantry passenger side, install high pressure hose and motor cable as shown above

- Installed Wheel Scrub Brush with cable carrier in place
- See drawing on page 36 for high pressure plumbing configuration.

- Place eye cable through grommet as shown above
- Mount cable carrier to bracket as shown above
- Secure hose on one side of carrier and cable on the other (make sure they are not twisted)

Install Wheel Scrub Control Unit in the location shown above