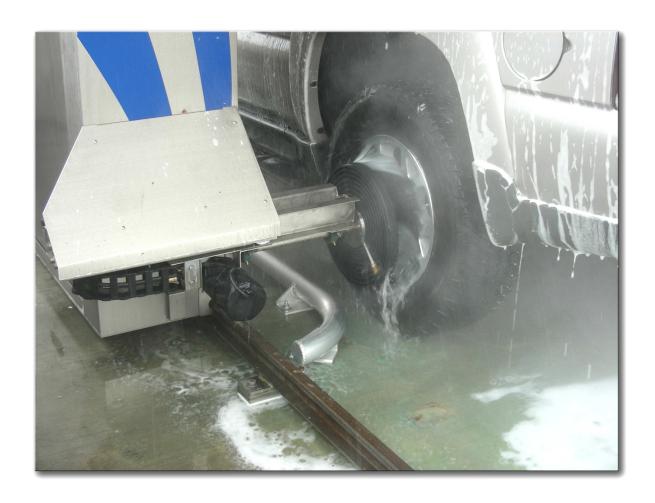

• Install cable carriers to Gantry as shown above with the 1/4" hardware provided

Install wheel scrub assemblies with the ½" hardware provided

In High Pressure Valve Box, remove plug and install fittings and valve as shown

 From Gantry passenger side, install high pressure hose and motor cable as shown above

- Installed Wheel Scrub Brush with cable carrier in place
- See drawing on page 36 for high pressure plumbing configuration.

- Place eye cable through grommet as shown above
- Mount cable carrier to bracket as shown above
- Secure hose on one side of carrier and cable on the other (make sure they are not twisted)

Install Wheel Scrub Control Unit in the location shown above