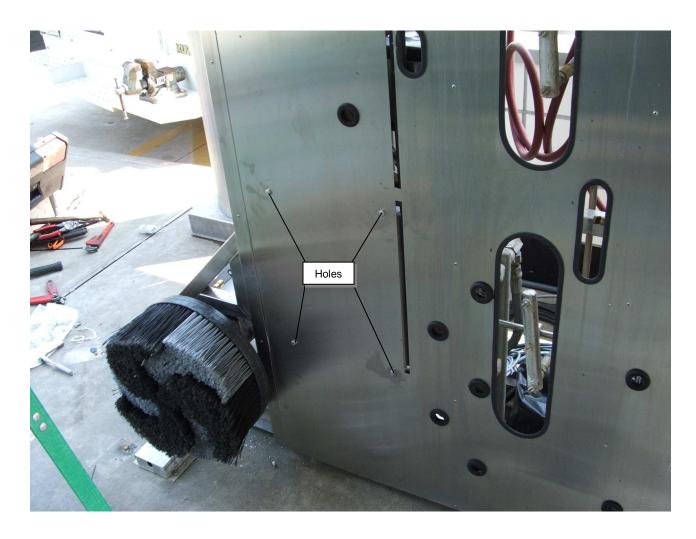

Pilot drill all holes using 1/8" drill bit

- Increase the hole sizes to 5/16" on all holes except for the two bottom holes
- The two bottom holes are for the eye brackets which install using 1/8" rivets

NOTE: All 5/16" or larger holes drilled into the Gantry frame must be drilled completely through the tubing.

- Increase hole sizes as marked in photo (debur 1-3/8" holes and install grommets)
- Install eye brackets using the 1/8" rivets