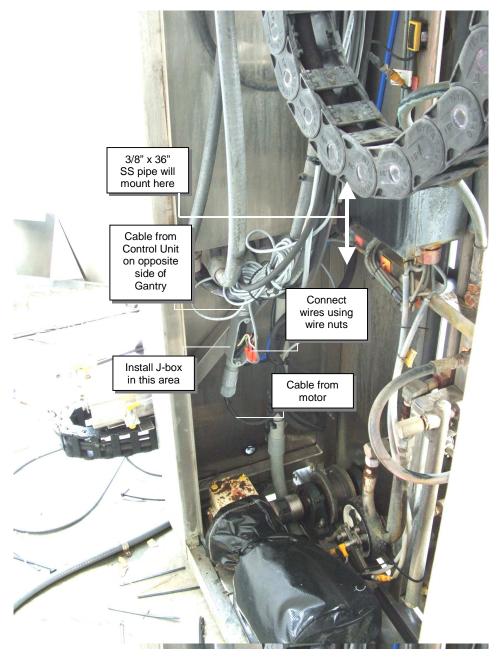

• Install cable carriers to Gantry as shown above with the 1/4" hardware provided

Install wheel scrub assemblies with the ½" hardware provided

In High Pressure Valve Box, remove plug and install fittings and valve as shown

 From Gantry passenger side, install high pressure hose and motor cable as shown above

- Installed Wheel Scrub Brush with cable carrier in place
- See drawing on page 36 for high pressure plumbing configuration.

- Place eye cable through grommet as shown above
- Mount cable carrier to bracket as shown above
- Secure hose on one side of carrier and cable on the other (make sure they are not twisted)

Install Wheel Scrub Control Unit in the location shown above

Install tubing and prox cable as shown

- Install small J-box with tech screws provided
- Connect wires using wire nuts

NOTE: Turn power off at the Electrical Control Center inside the equipment room at this time!