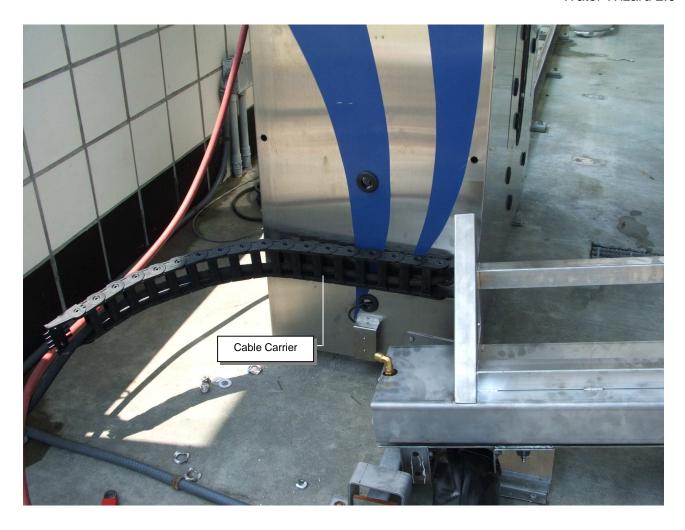

• Install cable carriers to Gantry as shown above with the 1/4" hardware provided

Install wheel scrub assemblies with the ½" hardware provided

In High Pressure Valve Box, remove plug and install fittings and valve as shown

- Place eye cable through grommet as shown above
- Mount cable carrier to bracket as shown above
- Secure hose on one side of carrier and cable on the other (make sure they are not twisted)

Install Wheel Scrub Control Unit in the location shown above