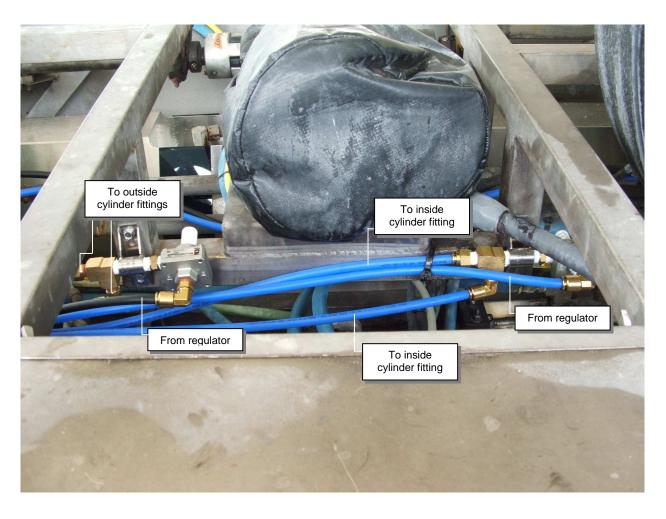

#### Air Pressure Adjustments

There are two air regulators to move the brushes in and out, one of them to extend and one to retract. The extend regulator adjustment is very critical and should be adjusted to the lowest possible operating pressure, usually about 20 psi. Very little pressure is required to clean the vehicle wheels and too much air pressure could cause unnecessary load and wear on the wheel brush spindle gearmotors. The retract regulator should be adjusted so the brushes return smoothly but positively into their home position, usually about 30 psi.