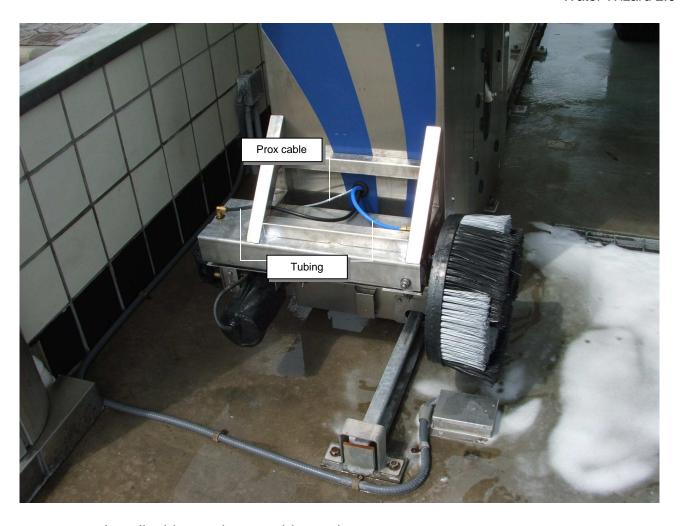

Install tubing and prox cable as shown

- Install small J-box with tech screws provided
- Connect wires using wire nuts

NOTE: Turn power off at the Electrical Control Center inside the equipment room at this time!