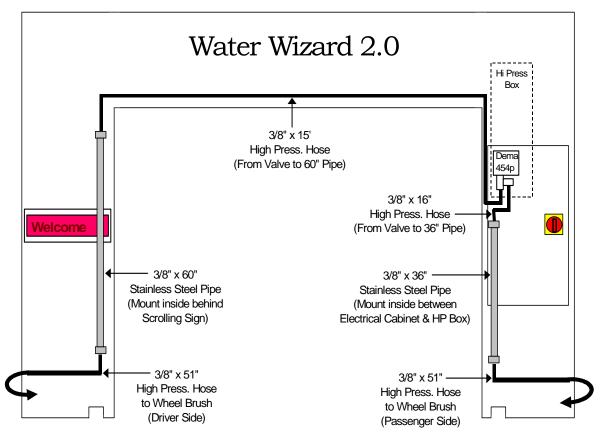

 From Gantry passenger side, install high pressure hose and motor cable as shown above

- Installed Wheel Scrub Brush with cable carrier in place
- See drawing on page 36 for high pressure plumbing configuration.

- Install High Pressure Wheel Scrub hoses
- Connect 18ga/2 Conductor cable from the Wheel Scrub Control Unit to the solenoid wires

 Install the Quick Exhaust Valves as shown and plumb them according to the Flow Diagram provided