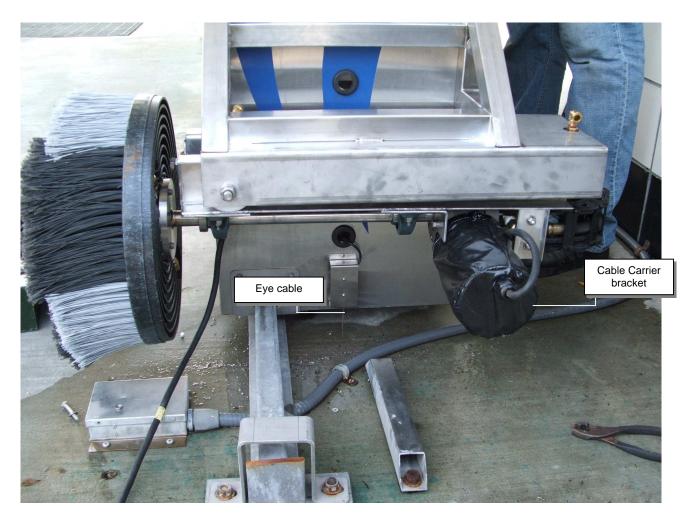

 From Gantry passenger side, install high pressure hose and motor cable as shown above

- Installed Wheel Scrub Brush with cable carrier in place
- See drawing on page 36 for high pressure plumbing configuration.

- Place eye cable through grommet as shown above
- Mount cable carrier to bracket as shown above
- Secure hose on one side of carrier and cable on the other (make sure they are not twisted)

Install Wheel Scrub Control Unit in the location shown above