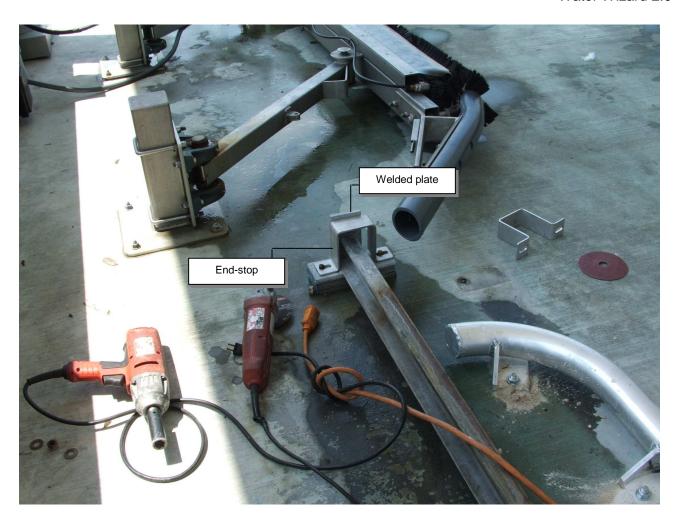

## Wheel Scrub Brush Retrofit Installation

Remove existing guide rails

- Remove nuts on the exit end of each track
- Place new end-stops in position
- Mark the welded plate 1/4" below the top of the new end-stop

• Using an appropriate grinder wheel, cut the welded end-stop plate off on the reference line previously marked (1/4" below the top of the new end-stop)

Install the new end-stops

Install eye box ramps over all existing eye boxes